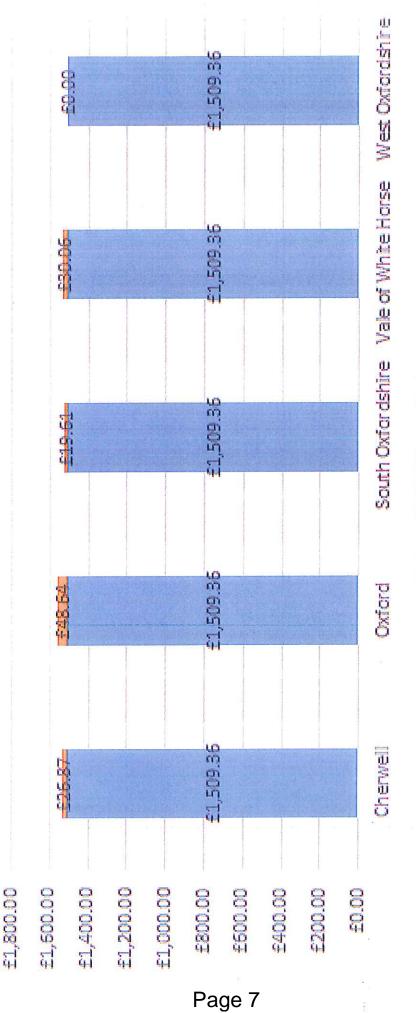

|         |
|                                                                                                                                                           |        |         |

Page 5



Modelling of Council Tax following the creation of a new Oxford City Council and assuming current rises in County Council Tax show that it would be possible to achieve levels of council tax no higher than would be expected under the current two-tier system.



Non unitary 2018/19 Council Tax compared to Unitary Council Tax 2019/20

1/2

Modelling of Council Tax following the creation of a new Oxford City Council and assuming current rises in County Council Tax show that it would be possible to achieve levels of council tax no higher than would be expected under the current two-tier system.





Unitary 2018/19 \_\_\_\_\_Saving