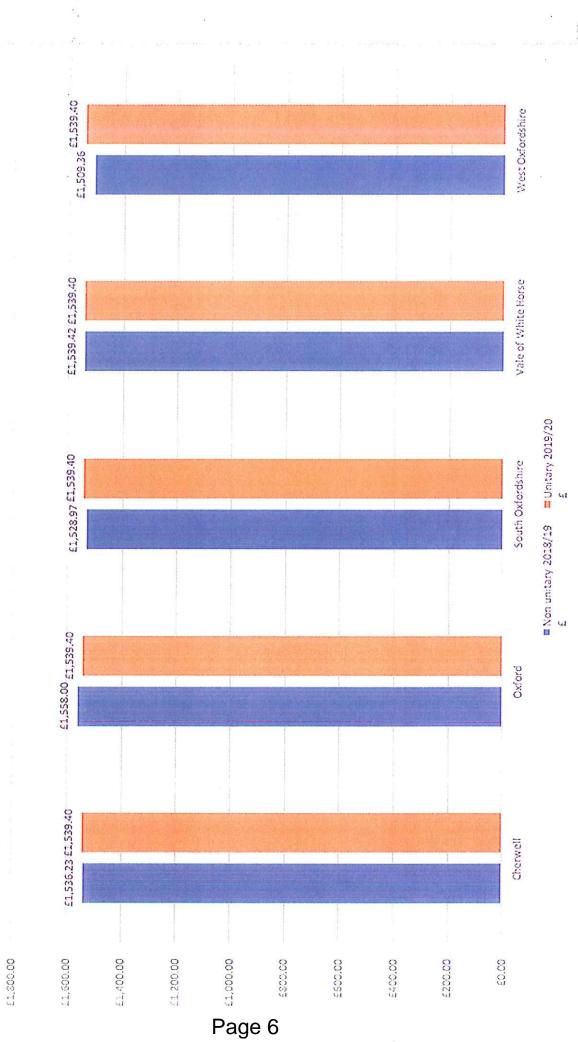

Page 5

Modelling of Council Tax following the creation of a new Oxford City Council and assuming current rises in County Council Tax show that it would be possible to achieve levels of council tax no higher than would be expected under the current two-tier system.

Non unitary 2018/19 Council Tax compared to Unitary Council Tax 2019/20

1/2

Modelling of Council Tax following the creation of a new Oxford City Council and assuming current rises in County Council Tax show that it would be possible to achieve levels of council tax no higher than would be expected under the current two-tier system.